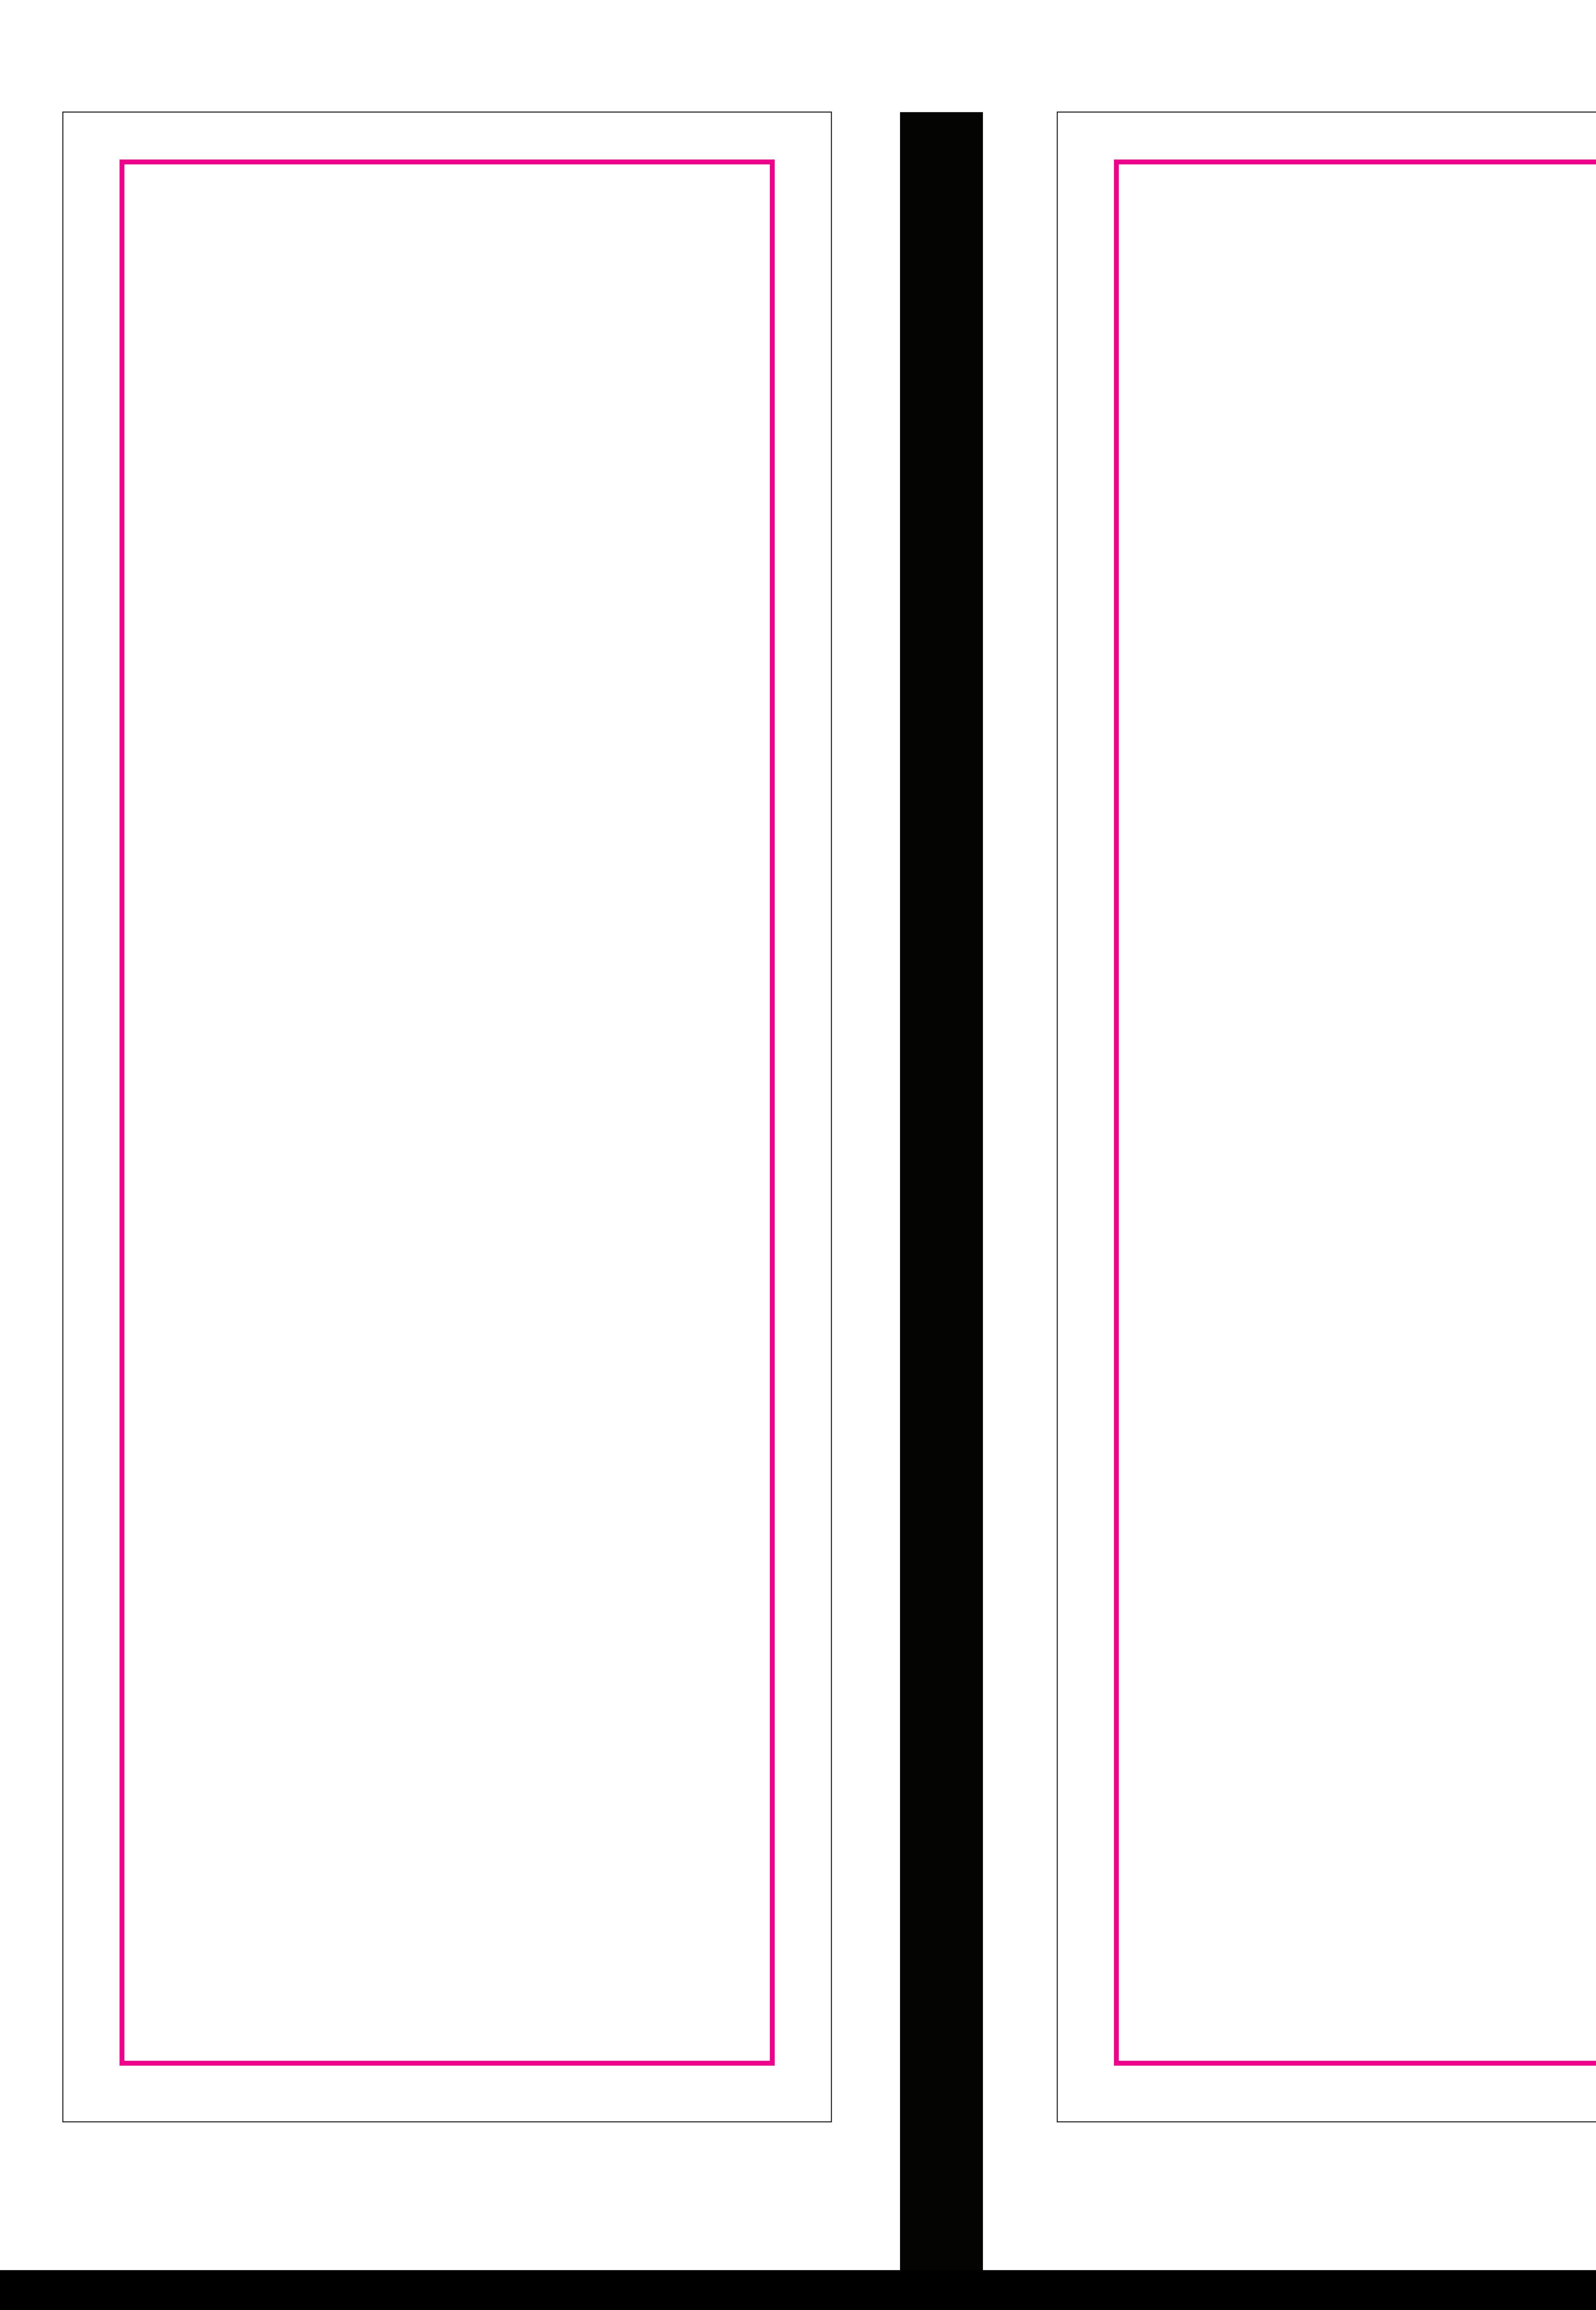

## **TEMPLATE SET UP INSTRUCTIONS:**

1.This template is in 100% acutual size, any Image/Picture should keep a resolution of 150dpi for high quality printing. In case you don't have high resolution pictures, please try to keep the image in 100dpi resolution for good quality printing.

2.Please keep the important information, such as Logo and Text inside the Pink Safe Line as the Sewing requirement.

3.Any background color should be filled to Trim line, there is NO necessary to keep the background inside the Safe Line.

4.Please convert the text into vector elements & hide safe line before send to us.