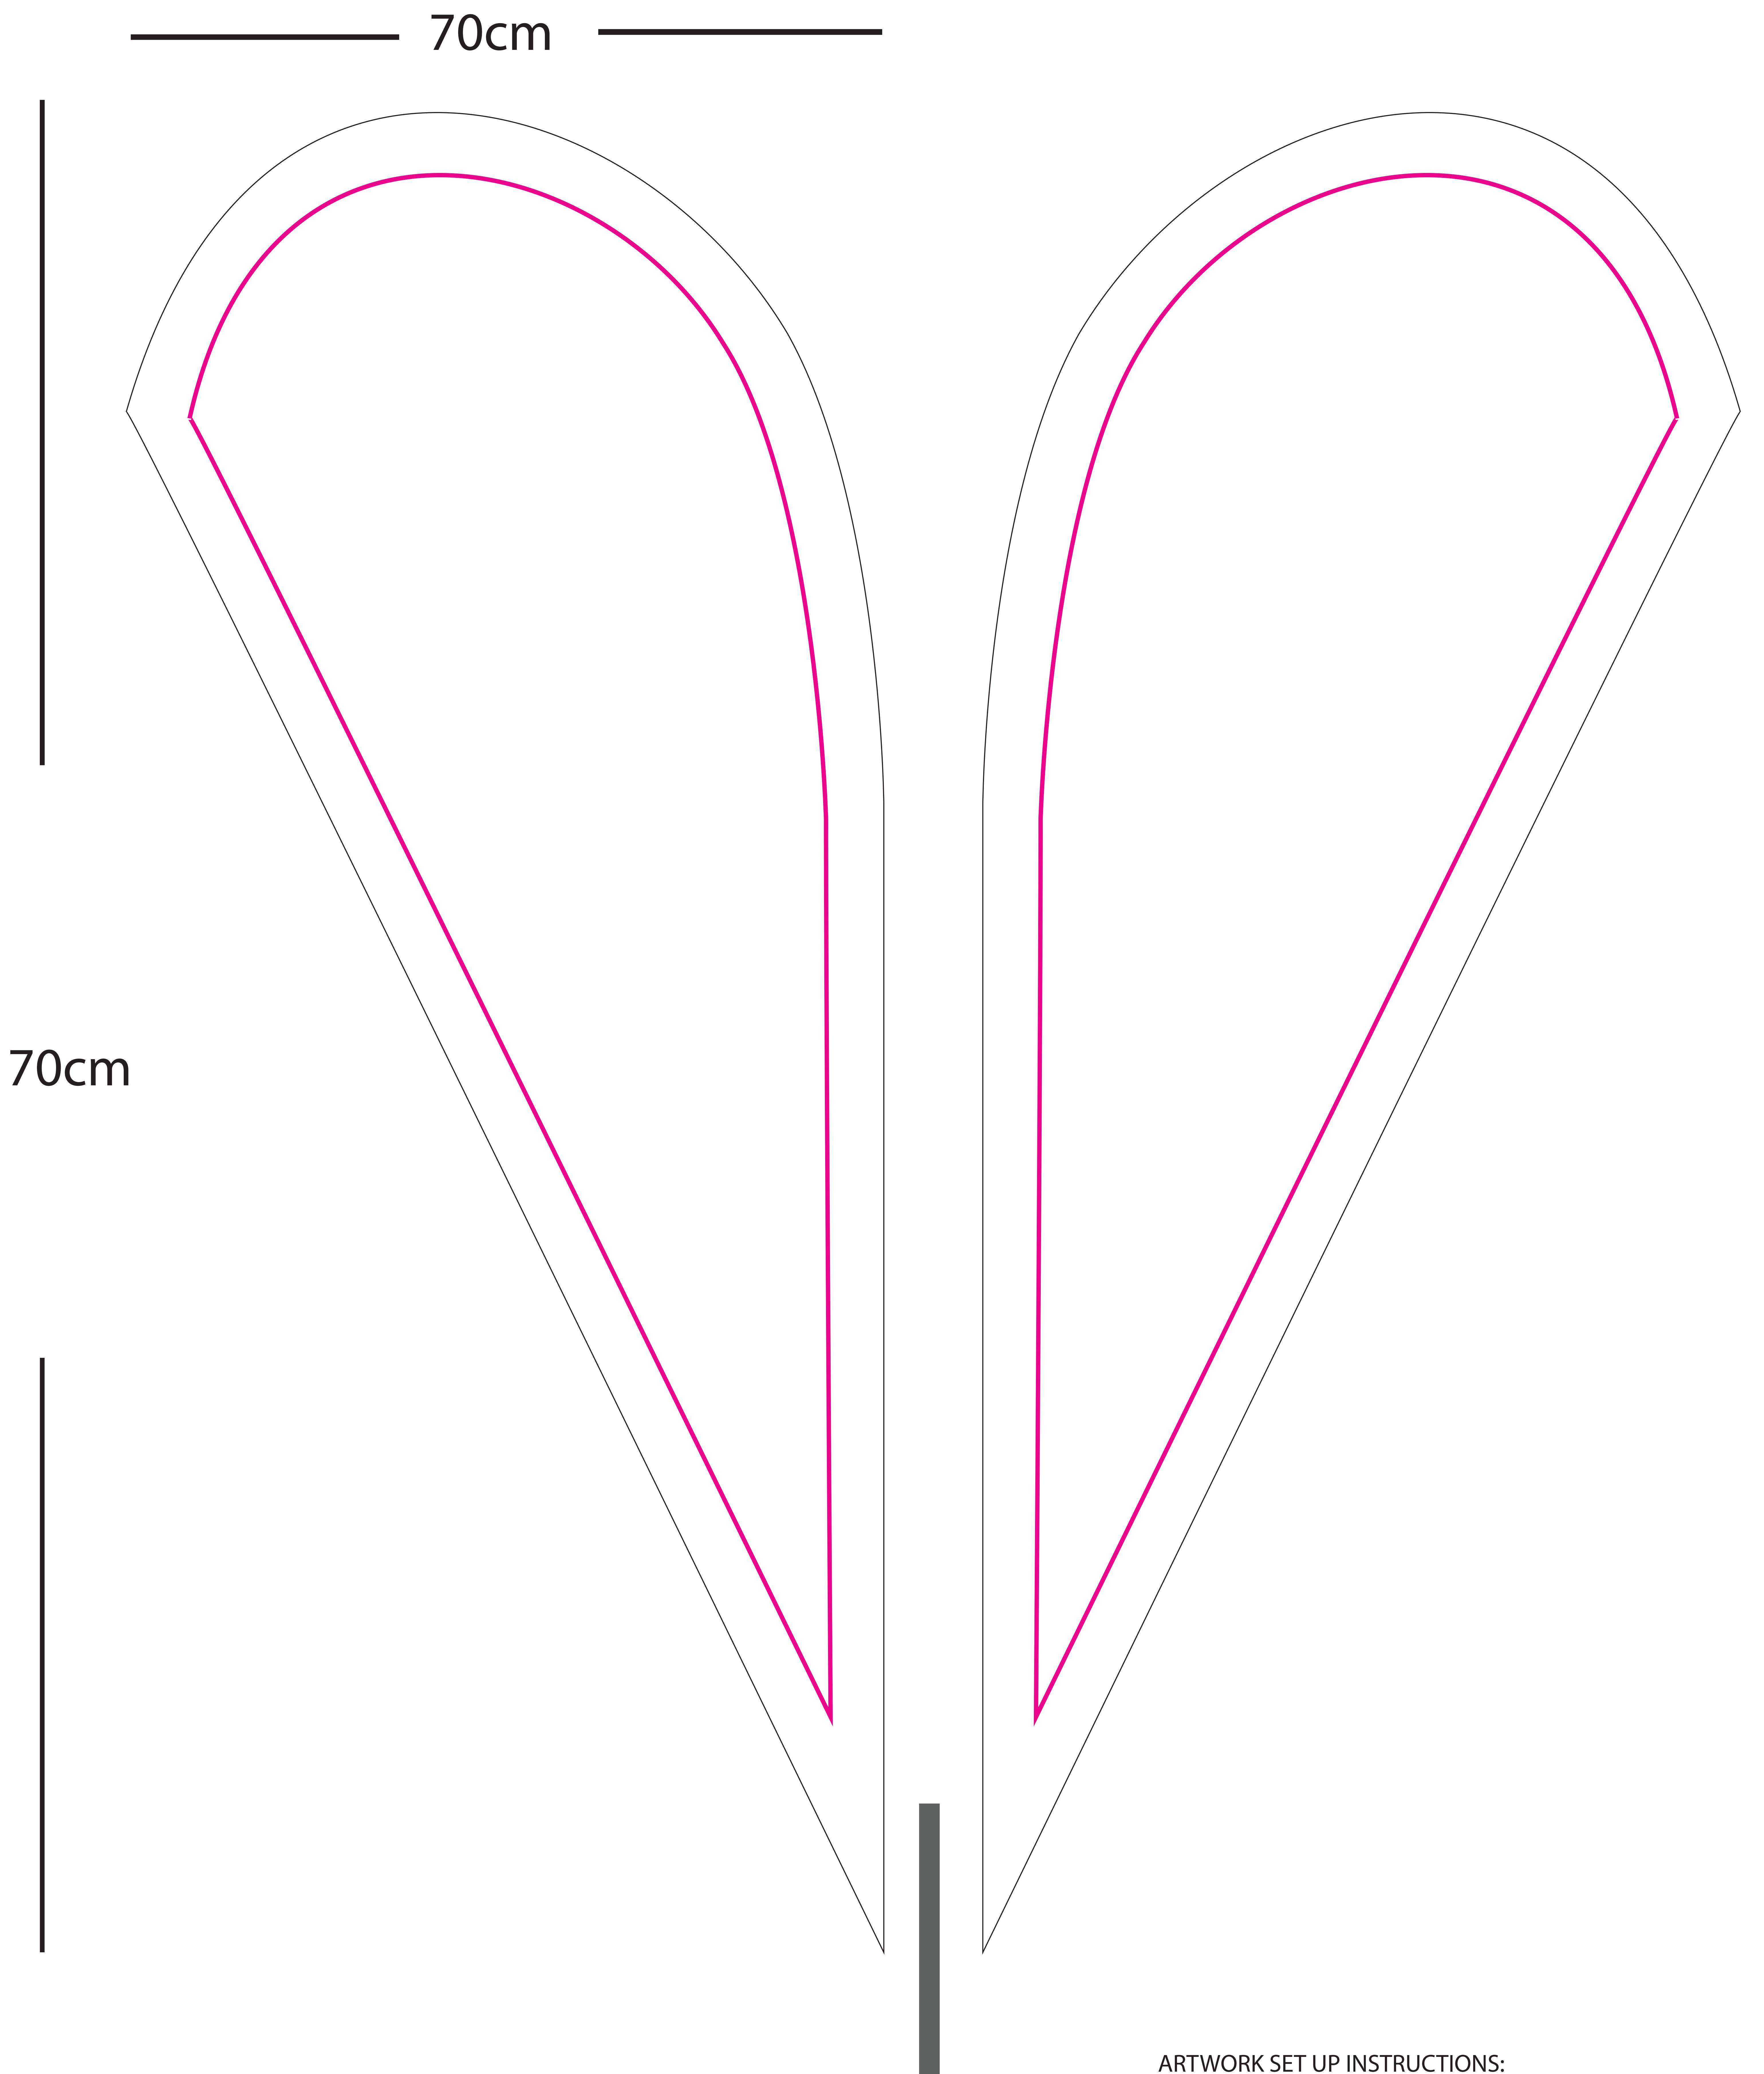

## GUIDE LINE

Trim Line

Safe Line

\*Safe Line should be removed before submit your artwork.

1.The template is in 100% acutual size, any Image/ Picture should keep a resolution of 150dpi for high quality printing.

In case you don't have high resolution pictures, please try to keep the image in 100dpi resolution for good quality printing.

2.Please keep the important information, such as Logo and Text inside the Safe Line as the Sewing requirement.

3. Any background color should be filled to Trim line, there is NO necessary to keep the background inside the Safe Line.

4.Please convert the text into vector elements & hide safe line before send to us.

5. Any special color must be called out with Pantone Color Code, and notice us in email for correct color matching.