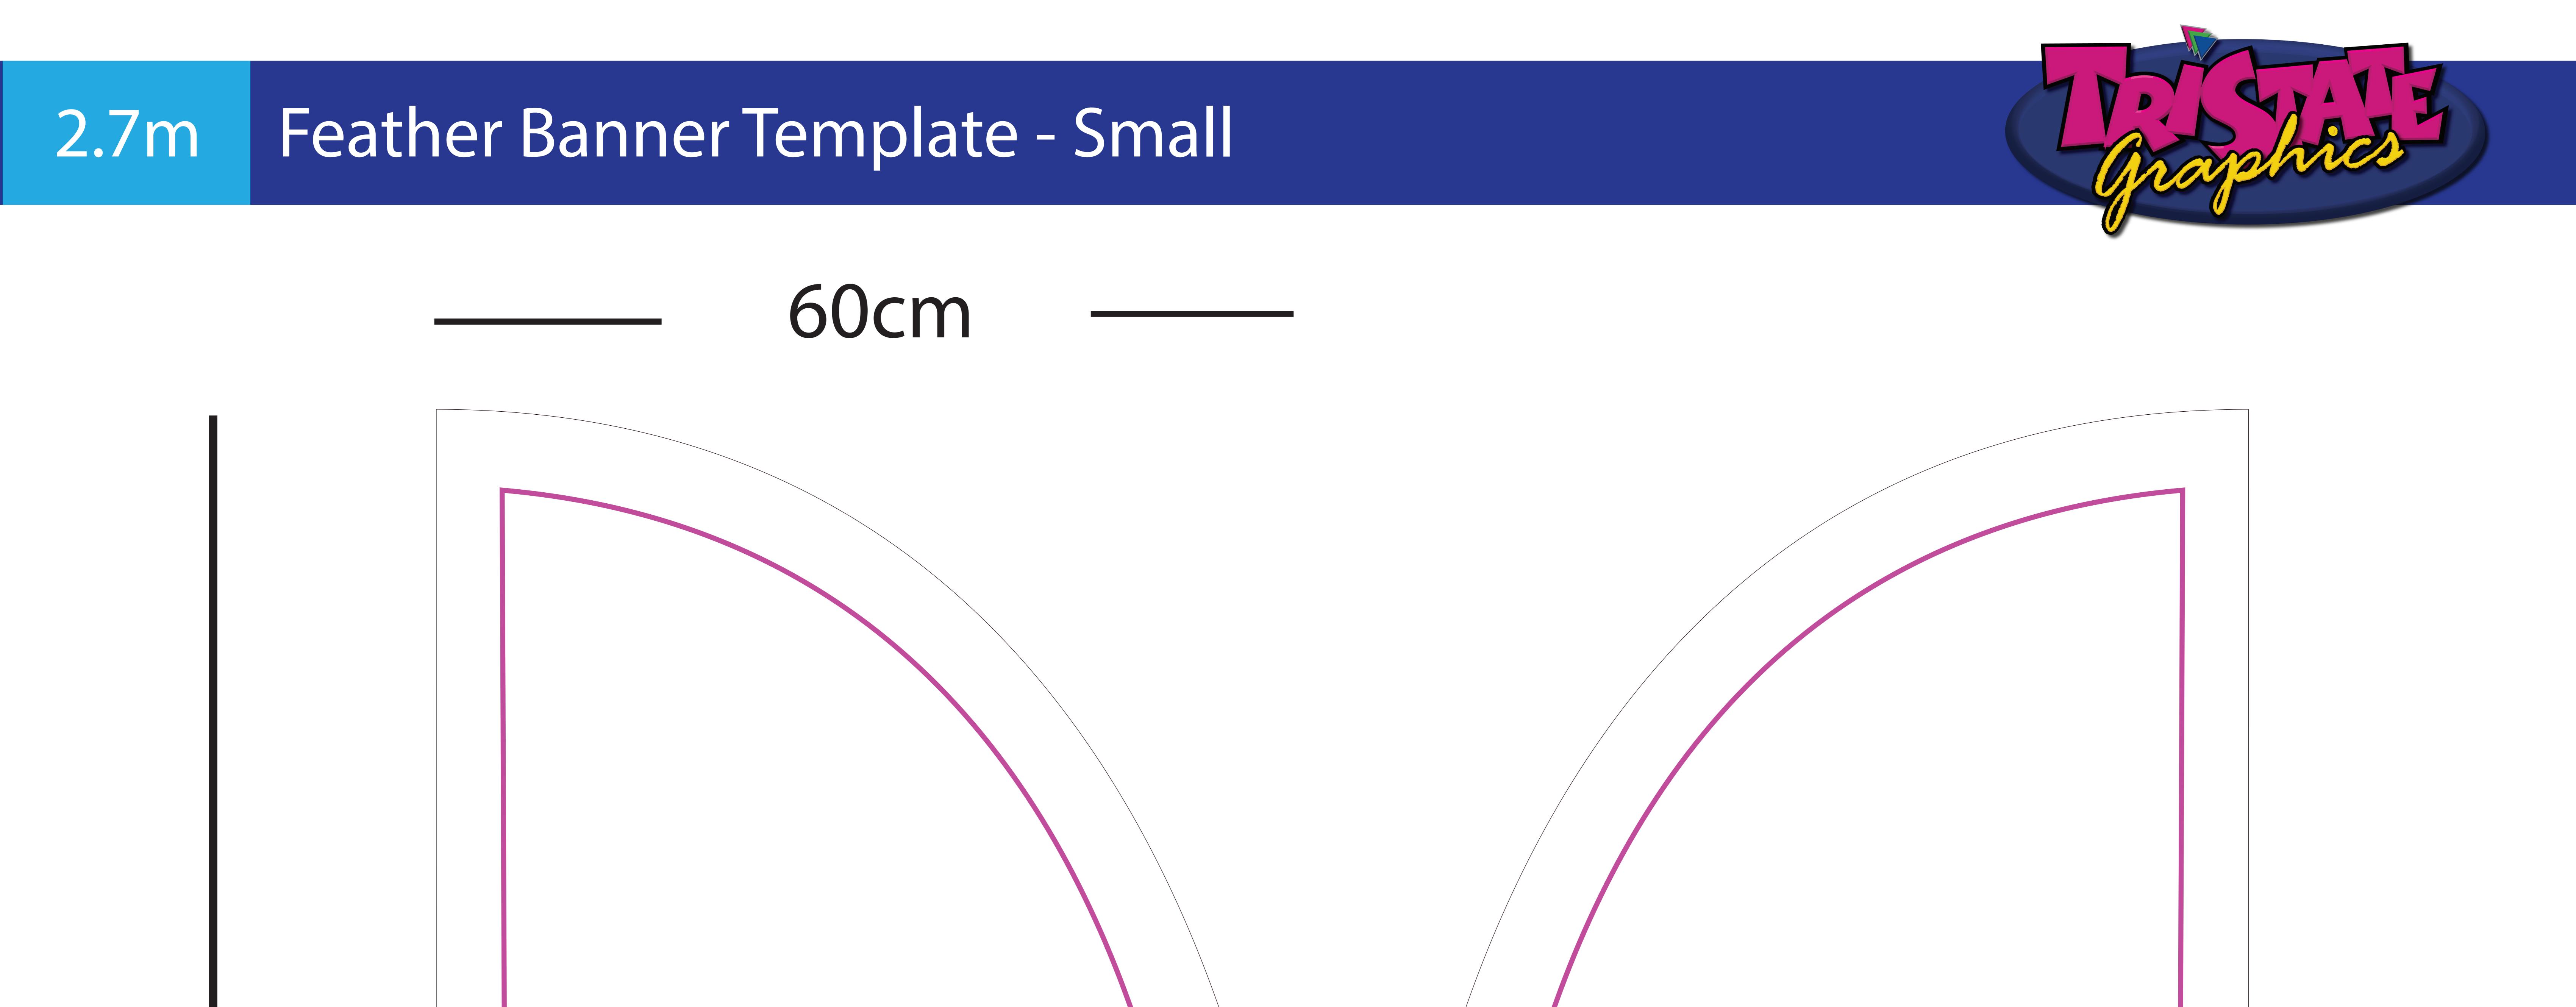

## GUIDE LINE

------ Trim Line

Safe Line

\*Safe Line should be removed before submit your artwork.

## **ARTWORK SET UP INSTRUCTIONS:**

 The template is in 100% acutual size, any Image/ Picture should keep a resolution of 150dpi for high quality printing.
In case you don't have high resolution pictures, please try to keep the image in 100dpi resolution for good quality printing.

2.Please keep the important information, such as Logo and Text inside the Safe Line as the Sewing requirement.

3.Any background color should be filled to Trim line, there is NO necessary to keep the background inside the Safe Line.

4.Please convert the text into vector elements & hide safe line before send to us.

5.Any special color must be called out with Pantone Color Code, and notice us in email for correct color matching.